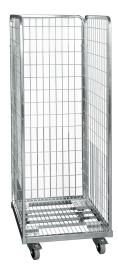

## **Product description**

Sturdy 3-sided roll container with a steel rolling base fitted with smooth polyamide wheels. Fast assembly and disassembly of the insert gates. Extra option to provide the roll container with (wooden, steel or plastic) floors. Very suitable for the distribution of products to and from shops and internal transport.

## Specifications

Article arrangement: New Version: input gates Walls: mesh 50\*50\*4 mm Wheels front: 2 castor wheels nylon, 108 mm Wheels back: 2 fixed wheels nylon 108 mm Colour: colorless Length (mm): 600 Width (mm): 600 Height (mm): 1650 Loading capacity (kg): 500 Additional specifications: nylon wheels

Type: 3-sides Material: steel Floor: steel Subgroup: 3-Sides Shelves: excl. shelves Surface treatment: electro-galvanized Internal length (mm): 580 Internal width (mm): 560 Internal height (mm): 1465 Type number: 703S02 EAN Code (Gtin) 8719424136234