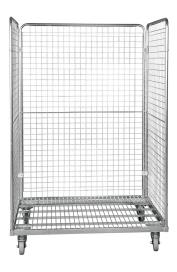

## **Product description**

Sturdy 3-sided roll container with a steel rolling base fitted with smooth polyamide wheels. Fast assembly and disassembly of the insert gates. Extra option to provide the roll container with (wooden, steel or plastic) floors. Very suitable for the distribution of products to and from shops and internal transport.

## Specifications

Article arrangement: New Version: input gates Walls: mesh Wheels front: 2 castor wheels nylon, 108 mm Wheels back: 2 fixed wheels nylon 108 mm Colour: colorless Length (mm): 1200 Width (mm): 1200 Width (mm): 1800 Loading capacity (kg): 600 Additional specifications: nylon wheels

Type: 3-sides Material: steel Floor: steel Subgroup: 3-Sides Shelves: excl. shelves Surface treatment: electro-galvanized Internal length (mm): 1150 Internal width (mm): 775 Internal height (mm): 1600 Type number: 703S03 EAN Code (Gtin) 8719424136302