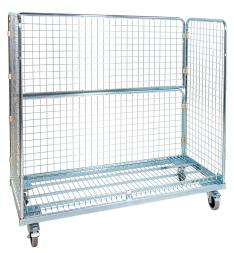

## **Product description**

Sturdy 3-sided roll container with a steel roll bottom with flexible polyamide wheels and a raised edge. The back wall consists of two parts. Fast assembly and disassembly of the insert gates. Extra option to provide the roll container with (wooden, steel or plastic) floors. Very suitable for the distribution of products to and from shops and internal transport.

## **Specifications**

Article arrangement: New Version: input gates Walls: mesh

Wheels front: 2 castor wheels nylon, 125 mm Wheels back: 2 fixed wheels nylon, 125 mm

Colour: colorless Length (mm): 1500 Width (mm): 620 Height (mm): 1380

Loading capacity (kg): 500

Additional specifications: nylon wheels

Type: 3-sides Material: steel Floor: steel

Subgroup: 3-Sides Shelves: excl. shelves Surface treatment: galvanized Internal length (mm): 1440

Internal width (mm): 590 Internal height (mm): 1190 Type number: 703S03

EAN Code (Gtin) 8719424136616

Scan the QR code for more information