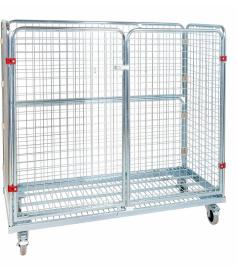

## **Product description**

Sturdy 4-sided roll container with a steel rolling floor fitted with flexible rubber wheels. The roll container is fitted with a double lockable door at the front. Fast assembly and disassembly of the insert gates. Extra option to provide the roll container with steel floors. Very suitable for the distribution of products to and from shops and internal transport.

## Specifications

Type: 4 sides double door Article arrangement: New Version: input gates Material: steel Walls: mesh Floor: steel Wheels front: 1 castor wheel and 1 fixed wheel solid rubber, 125 mm Subgroup: 4-Sides Wheels back: 1 castor wheel and 1 fixed wheel solid rubber, 125 mm Shelves: excl. shelves Colour: colorless Length (mm): 1500 Width (mm): 620 Height (mm): 1400 Loading capacity (kg): 500 Additional specifications: rubber wheels

Surface treatment: galvanized Internal length (mm): 1440 Internal width (mm): 550 Internal height (mm): 1190 Type number: 704S05 EAN Code (Gtin) 8719424136647