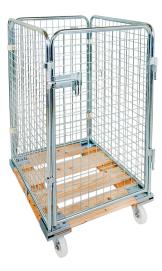

## **Product description**

Sturdy 4-sided roll container with a wooden roll base fitted with smooth polyamide wheels. The roll container is fitted with a door at the front. Fast assembly and disassembly of the insert gates. Extra option to provide the roll container with floors. Very suitable for the distribution of products to and from shops and internal transport.

## Specifications

Article arrangement: New Version: input gates Walls: mesh 50\*50\*4 mm Wheels front: 2 castor wheels nylon, 108 mm Wheels back: 2 fixed wheels nylon 108 mm Colour: colorless Length (mm): 815 Width (mm): 725 Height (mm): 1210 Loading capacity (kg): 500 Additional specifications: nylon wheels

Type: 4 sides one door Material: steel Floor: wood Subgroup: 4-Sides Shelves: excl. shelves Surface treatment: electro-galvanized Internal length (mm): 750 Internal width (mm): 750 Internal width (mm): 660 Internal height (mm): 1020 Type number: 704H02 EAN Code (Gtin) 8719424142891