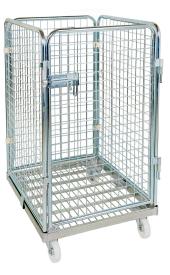

## **Product description**

Sturdy 4-sided roll container with a steel rolling base fitted with smooth polyamide wheels. The roll container is fitted with a door at the front. Fast assembly and disassembly of the insert gates. Extra option to provide the roll container with floors. Very suitable for the distribution of products to and from shops and internal transport.

## Specifications

Article arrangement: New Version: input gates Walls: mesh 50\*50\*4 mm Wheels front: 2 castor wheels nylon, 108 mm Wheels back: 2 fixed wheels nylon 108 mm Colour: colorless Length (mm): 800 Width (mm): 710 Height (mm): 1210 Loading capacity (kg): 500 Additional specifications: nylon wheels

Type: 4 sides one door Material: steel Floor: steel Subgroup: 4-Sides Shelves: excl. shelves Surface treatment: electro-galvanized Internal length (mm): 750 Internal width (mm): 750 Internal width (mm): 660 Internal height (mm): 1020 Type number: 704S04 EAN Code (Gtin) 8719424143058