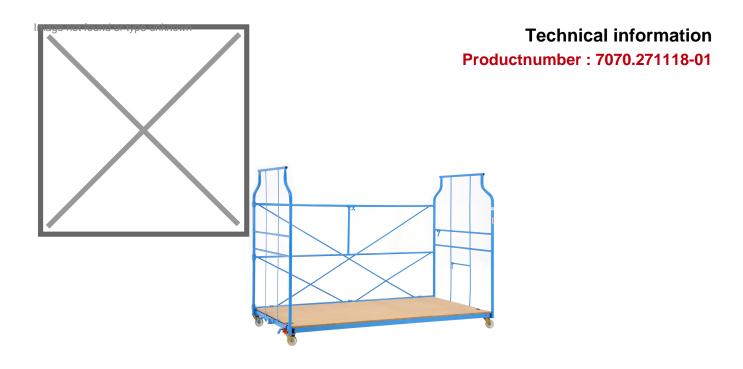

## **Product description**

Furniture transport trolley on an L-frame. This nestable roll container consists of a lacquered steel frame and a folding bottom made of chipboard. The container stands on four castors, one of which has a retainer. The load capacity is 600 kg.

## **Specifications**

Article arrangement: New

Version: L-nestable and stackable

Walls: pipe frame

Wheels front: 2 castor wheels nylon, 100 mm Wheels back: 2 castor wheels nylon, 100, 1 fixture

Ral colour: 5012 Length (mm): 2700 Width (mm): 1150 Height (mm): 1800 Loading capacity (kg): 600 Stacking load (kg): 600

Additional specifications: nylon wheels with fixture

Scan the QR code for more information

Type: furniture roll container

Material: steel Floor: wood

Subgroup: Furniture roll container

Colour: blue

Surface treatment: painted Internal length (mm): 2580 Internal width (mm): 1100 Internal height (mm): 1610

Weight (kg) 120 Type number: 7070

EAN Code (Gtin) 8719424013153