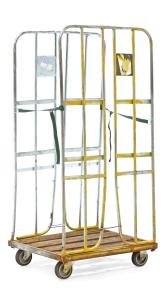

## **Product description**

Used 2 rack roll container with wooden roll bottom fitted with 4 rubber wheels. Of which 2 swivel castors and 2 fixed-wheel castors. Each roll container comes with 2 nylon straps as standard. Very suitable for distribution of products to and from shops and internal transport.

Please note! Side racks are not removable, they are welded to the floor.

## Specifications

Article arrangement: Used Version: clamp fences + 2 tensioning belts Walls: not removable! Wheels front: 2 castor wheels solid rubber 125 mm Wheels back: 2 fixed wheels, solid rubber 125 mm Surface treatment: galvanised with signs of use Internal length (mm): 800 Internal width (mm): 800 Internal width (mm): 1500 Type number: 6938GB EAN Code (Gtin) 8719424227659 Type: 2-sides Material: steel Floor: wood Subgroup: Roll cage used Colour: colorless Length (mm): 800 Width (mm): 720 Height (mm): 1670 Weight (kg) 39 Additional specifications: with 2 cargo lashes