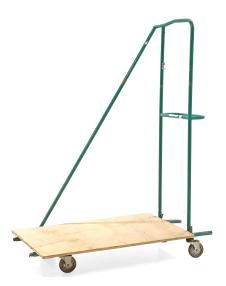

## **Product description**

Used warehouse trolley with folding bottom plate and extendable tubes at the front.

Please note! The fastening hook that holds the bottom plate when it is folded up is no longer functional.

## **Specifications**

Article arrangement: Used

Version: nestable Floor: wood

Subgroup: Roll cage used

Colour: green Length (mm): 1450 Width (mm): 800 Height (mm): 1830 Weight (kg) 32

EAN Code (Gtin) 8719424217704

Scan the QR code for more information

Type: furniture roll container

Material: steel

Wheels front: 2 castor wheels solid rubber 120 mm Wheels back: 2 castor wheels solid rubber, 120 mm

Surface treatment: painted and use damage

Internal length (mm): 1230 Internal width (mm): 730 Internal height (mm): 1600 Type number: 6452GB