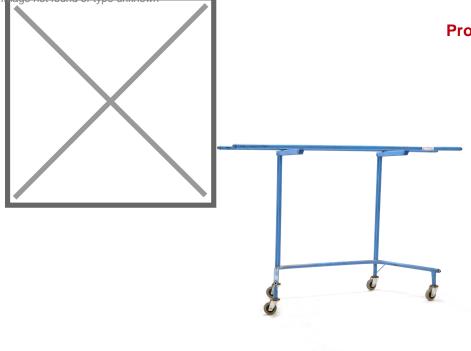

## **Product description**

Bench trolley with two shelves. Both levels are fitted with extendable tubes. The structure is powder-coated for a robust exterior. The bench trolleys can be pushed together to save up to 80% space. The trolley rests on four swivelling, trackless rubber wheels.

Note! 1 shelf is foldable and extendable.

## Specifications

Article arrangement: Used Version: B-quality, with damage Wheels front: 2 castor wheels solid rubber 90 mm Wheels back: 2 castor wheels solid rubber 90 mm Surface treatment: painted and use damage Internal length (mm): 1440 Internal width (mm): 600 Weight (kg) 35 Additional specifications: rubber wheels

rheels

Type: upholstery element cart Material: steel Subgroup: Roll cage used Colour: blue Length (mm): 2060 Width (mm): 660 Height (mm): 1230 Type number: 6917GB EAN Code (Gtin) 8719424227420