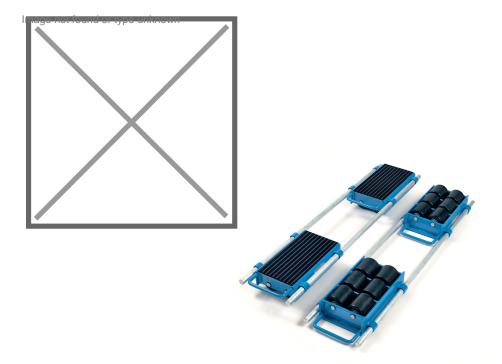

## **Product description**

Adjustable transport rollers for moving heavy loads such as boxes and machines. The rollers have a loading surface covered with rubber and have a load capacity of 12000 kg. The skates roll on 24 ball bearing nylon wheels. The adjustment range is from 700 mm to 1190 mm.

## **Specifications**

Article arrangement: New

Version: rubber covered bearing surface

Colour: blue

Surface treatment: powdercoating

Internal length (mm): 360
Internal width (mm): 220
Loading capacity (kg): 12000
Type number: 856052

Type number: 856952

Type: carrier rollers adjustable

Material: steel Ral colour: 5007 Length (mm): 1190 Width (mm): 268 Height (mm): 110 Weight (kg) 38

EAN Code (Gtin) 8719424022551

Scan the QR code for more information