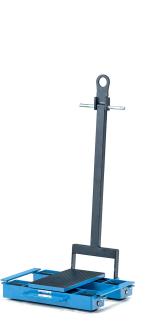

## **Product description**

Trolley for easy and safe transport of heavy loads. The steel construction is powder coated and the loading surface has a rubber layer. The loading surface is rotatable. The roller has a drawbar and large ball-bearing nylon wheels. The load capacity of the roller is 6000 kg.

## Specifications

Article arrangement: New Version: shaft with traction eye Colour: blue Surface treatment: powdercoating Internal length (mm): 400 Internal width (mm): 220 Loading capacity (kg): 6000 Type number: 856957

Scan the QR code for more information

Type: carrier rollers rotatable Material: steel Ral colour: 5007 Length (mm): 640 Width (mm): 534 Height (mm): 115 Weight (kg) 50 EAN Code (Gtin) 8719424022582