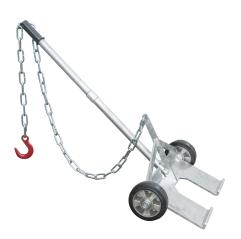

## **Product description**

Helps save valuable time unloading pallets from a truck

- transport dimensions (L x W x h): 540 x 630 x 225 mm

- towing capacity: 1000 kg - length of chain: 1820 mm

- used to draw forward pallets that the forklift cannot reach

??- easy to insert i

## **Specifications**

Article arrangement: New Version: fixed construction

Colour: colorless Length (mm): 1170 Weight (kg) 14

EAN Code (Gtin) 8719424119077

Scan the QR code for more information

Type: two-wheeled pallet picker

Material: steel

Surface treatment: galvanized

Width (mm): 610 Type number: 40PZ