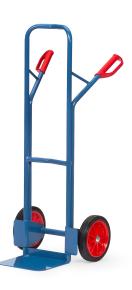

## **Product description**

Handy tubular steel trucks with steel sheet blades, sturdy welded construction, blue RAL 5007. Safety grips. Steel sheet front shovel mountable, therefore exchangeable. Optionally solid rubber or pneumatic tyres on synthetic rims, hubs with roller bea

## Specifications

Article arrangement: New Version: solid rubber tyres 250\*60 mm Wheels front: synthetic rims Ral colour: 5007 Width (mm): 580 Loading capacity (kg): 300 Options: solid rubber tyres Type number: 85B1325 Shovel width: 320

Scan the QR code for more information

Type: Fetra fixed construction Material: steel Colour: blue Surface treatment: powdercoating Height (mm): 1300 Weight (kg) 17 Wheel bearing: roller bearing Shovel depth: 250 EAN Code (Gtin) 8719424024012