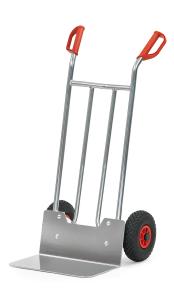

## **Product description**

Aluminium trucks made of tubular aluminium with alu blades, very light and handy to use. Aluminum sheet shovel mountable, therefore exchangeable. Curved top bar and transversal struts. For safe transport of circular items such as rolls, cans, buckets etc

## **Specifications**

Article arrangement: New

Version: with pneumatic tyres 260\*85 mm

Wheels front: synthetic rims Surface treatment: untreated

Height (mm): 1150 Weight (kg) 9

Wheel bearing: roller bearing

Shovel depth: 300

EAN Code (Gtin) 8719424023770

Scan the QR code for more information

Type: Fetra light alu hand truck

Material: aluminium Colour: colorless Width (mm): 590

Loading capacity (kg): 150 Options: pneumatic tyre Type number: 85B1115 Shovel width: 480