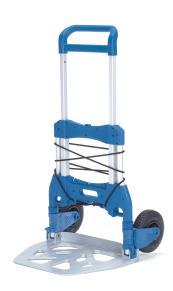

## **Product description**

First-class aluminium-steel tube-construction with aluminium blade and premium plastic parts. Non-marking blue-grey polymer wheels, hubs with roller bearings. Hand grip made of comfortable non-slip material. Integral elasticated retaining straps and stri

## **Specifications**

Article arrangement: New Version: fully foldable

Wheels front: pneumatic tyres 220\*70 mm

Width (mm): 650 Depth (mm): 660 Weight (kg) 13

Wheel bearing: roller bearing

Shovel depth: 450

EAN Code (Gtin) 8719424017441

Scan the QR code for more information

Type: Fetra parcel carts Material: aluminium

Colour: blue

Height (mm): 1190

Loading capacity (kg): 250 Options: pneumatic tyre Type number: 851730 Shovel width: 595