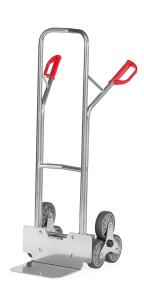

## **Product description**

Aluminium tube with aluminium blades, handy welded construction. Safety handles. Aluminum sheet shovel mountable. With 2 three-armed wheel spiders, each equipped with 3 TPE tyres 160 mm Ø. Curved top bar and transversal struts. For safe transport of circ

## **Specifications**

Article arrangement: New

Version: 2 star shaped wheel sets

Wheels front: solid rubber tyres 160\* 40 mm

Surface treatment: untreated

Height (mm): 1300 Weight (kg) 13

Type number: 85TK1325 Shovel width: 320

Scan the QR code for more information

Type: fetra stairway hand truck

Material: aluminium Colour: colorless Width (mm): 590

Loading capacity (kg): 200 Options: solid rubber tyres

Shovel depth: 250

EAN Code (Gtin) 8719424023879