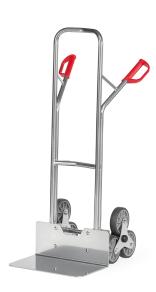

## **Product description**

Aluminium tube with aluminium blades, handy welded construction. Safety handles. Aluminium sheet shovel mountable. With 2 three-armed wheel spiders, each equipped with 3 TPE tyres 160 mm Ø. Curved top bar and transversal struts. For safe transport of circ

## **Specifications**

Article arrangement: New

Version: 2 star shaped wheel sets

Wheels front: solid rubber tyres 160\* 40 mm

Surface treatment: untreated

Height (mm): 1300 Weight (kg) 15

Type number: 85TK1325 Shovel width: 480

Type: fetra stairway hand truck Material: aluminium

Colour: colorless Width (mm): 590

Loading capacity (kg): 200 Options: solid rubber tyres

Shovel depth: 300

EAN Code (Gtin) 8719424023886