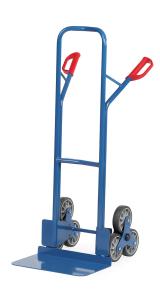

## **Product description**

Tubular steel, with lifting blades made of steel plate, sturdy welded construction, powder coated, blue RAL 5007. Safety handles. With 2 three-armed wheel spiders, each equipped with

3 TPE tyres 160 mm Ø. Curved top bar and transversal struts. For safe

## **Specifications**

Article arrangement: New

Version: 2 star shaped wheel sets

Wheels front: solid rubber tyres 160\* 40 mm

Ral colour: 5007 Width (mm): 590

Loading capacity (kg): 200 Options: solid rubber tyres