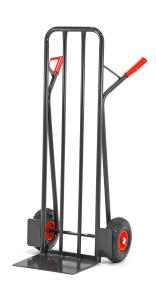

## **Product description**

Fixed steel hand truck with robust powder coating. The parcel trolley stands on high-quality pneumatic tires and has comfortable plastic safety handles. The load capacity is 300 kg.

## **Specifications**

Article arrangement: New

Version: pneumatic tyres 260\*85 mm

Wheels front: synthetic rims Surface treatment: powdercoating

Height (mm): 1320 Weight (kg) 15

Wheel bearing: roller bearing

Shovel depth: 300

EAN Code (Gtin) 8719424071290

Type: fixed construction

Material: steel Colour: black Width (mm): 565

Loading capacity (kg): 300 Options: pneumatic tyre Type number: 144-1765 Shovel width: 390