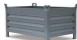

## **Product description**

Handy tubular steel trucks with steel sheet blades, sturdy welded construction, blue RAL 5007. Safety grips. Steel sheet front shovel mountable, therefore exchangeable. Optionally solid rubber or pneumatic tyres on synthetic rims, hubs with roller bea

## **Specifications**

Article arrangement: New

Version: with solid rubber tyres 250\*60 mm

Wheels front: synthetic rims

Ral colour: 5007 Width (mm): 620

Loading capacity (kg): 350 Options: solid rubber tyres Type number: 85B1216 Shovel width: 450