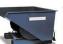

## **Product description**

Handy tubular steel trucks with steel sheet blades, sturdy welded construction, blue RAL 5007. Safety grips. Steel sheet front shovel mountable, therefore exchangeable. Optionally solid rubber or pneumatic tyres on synthetic rims, hubs with roller bea

## **Specifications**

Article arrangement: New

Version: with solid rubber tyres 250\*60 mm

Wheels front: synthetic rims

Ral colour: 5007 Width (mm): 620

Loading capacity (kg): 350 Options: solid rubber tyres Type number: 85B1216 Shovel width: 450