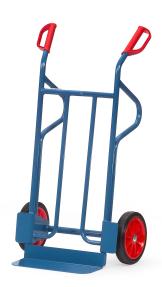

## **Product description**

Handy tubular steel trucks with steel sheet blades, sturdy welded construction, blue RAL 5007. Safety grips. Steel sheet front shovel mountable, therefore exchangeable. Optionally solid rubber or pneumatic tyres on synthetic rims, hubs with roller bea

## **Specifications**

Article arrangement: New

Version: with solid rubber tyres 250\*60 mm

Wheels front: synthetic rims

Ral colour: 5007 Width (mm): 620

Loading capacity (kg): 350 Options: solid rubber tyres Type number: 85B1216 Shovel width: 450

Scan the QR code for more information

Type: fixed construction

Material: steel Colour: blue

Surface treatment: powdercoating

Height (mm): 1200 Weight (kg) 19

Wheel bearing: roller bearing

Shovel depth: 150

EAN Code (Gtin) 8719424023978