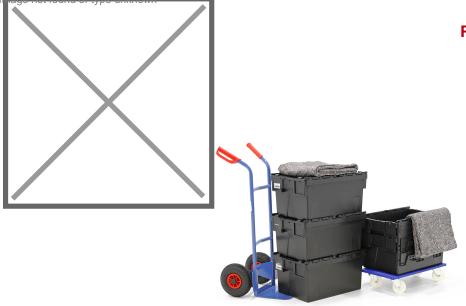

## **Product description**

To move house? A practical transport set. A simple and economical solution for transporting moving items, consisting of:

1x Hand truck (art. no. 85B1125-L) 1x Furniture dog (art. no. 7050.1261.1-350) 5x Plastic stacking box 600x400x310 mm (art. no. 99-8496-RC) 2x protective cover (art. no. 99-8489)

## Specifications

Article arrangement: New Version: including dollies, boxes and covers Options: pneumatic tyre EAN Code (Gtin) 8719424112504

Scan the QR code for more information

Type: transport packet Volume (ltr): 74 Type number: 85B1125