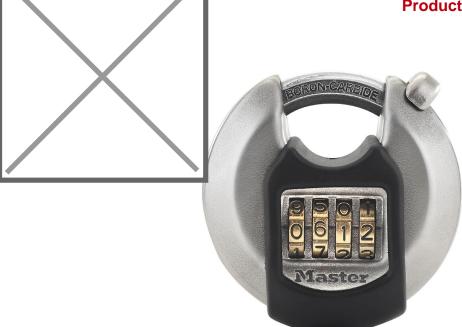

## **Product description**

The Master Lock Solid Body Padlock features a 70mm wide stainless steel body for strength, reliability and corrosion resistance. The 10 mm diameter octagonal shackle is 16 mm long and made of Tough-Cut Boron Carbide, 50% harder than hardened steel, for maximum resistance to cutting and sawing. The reinforced lock housing bumper protects against scratches. The combination of the lock can be reset using the supplied reset tool.

- Tough-Cut octagonal boron-carbide shackle is 50% harder than hardened steel
- 70-mm wide, stainless steel body for maximum weather resistance
- Fully encased design minimizes shackle exposure and protects against bolt cutter attacks
- Reinforced bumper around the housing for protection against scratches
- Customizable combination of 4 digits for convenience and security; 10,000 possible combinations
- Includes reset tool