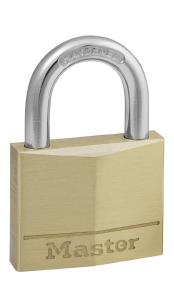

## **Product description**

The Master Lock Solid Body Padlock features a 40mm wide solid body lock that is strong, durable and corrosion resistant. The shackle with a diameter of 6 mm is 22 mm long and made of hardened steel and is therefore extra resistant to cutting and sawing. The 4-pin cylinder prevents the lock from being picked and the double locking levers provide additional protection against prying and slamming. is against cutting

- Cylinder with 4 pins for increased protection against lock picking
- Double locking levers for extra protection against breaking open and slamming
- Keys included

## Specifications

Article arrangement: New Version: with double locking levers Colour: golden colour Type number: 140EURQ

Scan the QR code for more information

Type: padlock Material: steel Width (mm): 40 EAN Code (Gtin) 8719424173987