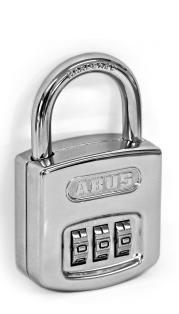

## **Product description**

Padlock with interchangeable 3-digit combination. The lock consists of a lock part with an exclusive high-gloss chrome plating and a hardened steel shackle. The lock is ideal for closing doors, gates and the like with valuable objects and offers protection against unauthorized access.

## Specifications

Article arrangement: New Version: combination lock Width (mm): 42 Height (mm): 75 Type number: 58-IB50

Scan the QR code for more information

Type: padlock Material: steel Internal width (mm): 24 Internal height (mm): 24 EAN Code (Gtin) 8719424130478