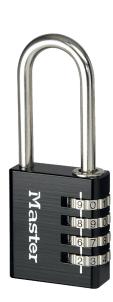

## **Product description**

The Master Lock Custom Combination Padlock features a 40mm wide solid aluminum body for durability and a black lacquer finish. The 6mm diameter shackle is 51mm long and made of chrome plated steel to withstand cutting and sawing. 4-digit free combination security offers keyless convenience.

- 40mm wide solid aluminum body for durability
- Chrome plated steel shackle resists cutting
- Maximum shackle length for more applications
- 4-digit free combination security for keyless convenience

## Specifications

Article arrangement: New Version: combination lock Colour: black Type number: 7640EURDBL

Scan the QR code for more information

Type: padlock Material: steel and aluminium Width (mm): 40 EAN Code (Gtin) 8719424174045