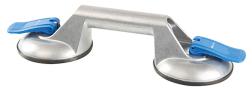

## **Product description**

The quality suction lifter BO 602.421 is the optimum aid for lifting and transporting gas-tight sheet materials. Regardless of the material, the suction lifter can carry a weight of up to 60 kg incl. 2-fold safety factor. The design of the suction lifter is both elegant and functional. While the large suction cups serve to optimally distribute the vacuum pressure over the outer part of the rubber disc, the wide contact surfaces of the levers ensure ideal power transfer when lifting - whether with the palm or thumb. Large rings also provide additional stability to the rocker arms. Manufactured with tested Bohle quality.

## **Specifications**

Article arrangement: New

Version: with lever system, 2x Ø 120 mm

Loading capacity (kg): 60

Additional specifications: suction disc ø 120 mm

Type: suction lifter Material: aluminium Type number: 600-BL