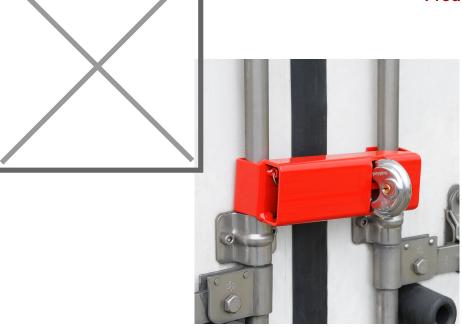

## **Product description**

New at Kruizinga.nl. Truck trailer lock against unwanted opening of the truck doors. Very easy to use and quick to assemble. Available in two models for almost every type of trailer. Supplied with discussion lock with keys.

Art no. 58-DL-080-140 suitable for size 186 - 208 - 228 mm (small)
Art no. 58-DL-080-142 suitable for size 269 - 280 - 284 - 296mm (Medium)

## **Specifications**

Article arrangement: New Version: 186-228 mm (small) Colour: luminous colour Length (mm): 228

Height (mm): 100 Type number: 080-140

EAN Code (Gtin) 8719424012200

Scan the QR code for more information

Type: trailer lock Material: steel

Surface treatment: powdercoating

Width (mm): 115 Weight (kg) 2.7

Additional specifications: incl. discus padlock