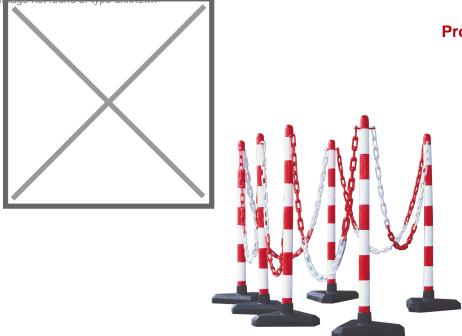

## **Product description**

This handy, light and stable chain stand set is easy to use for demarcating terrain, showrooms, etc. It is therefore very suitable for both outdoor and indoor use. 10 hanging hooks

Hard rubber foot, triangular (300x300 mm)

## **Specifications**

Article arrangement: New Type: combination kit Version: 6 uprights with triangle plate, complete with 10 m chain and Material: plastic

hooks (red/white)

Subgroup: Barriers

Colour: white/red
Width (mm): 40

Height (mm): 870

EAN Code (Gtin) 8719424064452

Scan the QR code for more information

Weight (kg) 20

Type number: 42-SET6-175