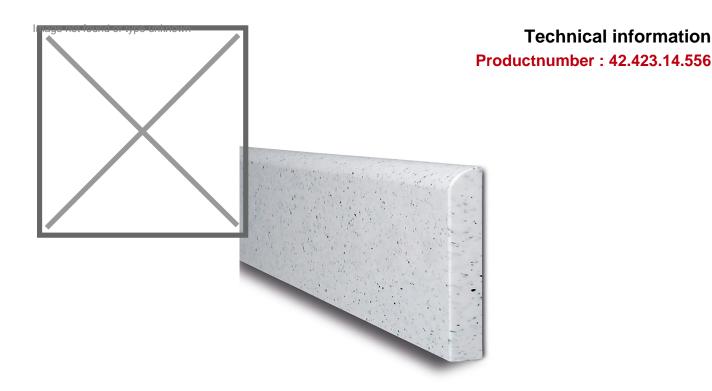

## **Product description**

The plastic wall protection is a versatile profile element made of polyethylene to protect walls. Ideally suited for rooms and corridors in public buildings, hospitals, nursing homes, waiting rooms, industrial and craft companies.

- Extremely shock and impact resistant profile, type A, made of smooth polyethylene
- Dimensionally stable and resistant to cold down to -30 ° C
- Easy to maintain, harmless and resistant to common cleaning agents
- Easy mounting with 6 mm screws (not included). The holes are pre-drilled and sealed with a plug of the same color an almost invisible assembly. The material can be easily cut to size on site with standard woodworking tools (drilling, sawing, milling).

## **Specifications**

Article arrangement: New

Version: wall protection 2060 mm x 150 mm x 10 mm

Subgroup: Profile protection

Length (mm): 2060 Height (mm): 150 Type number: 42-BP-W Type: wall protection Material: plastic Colour: grey Width (mm): 10 Weight (kg) 3