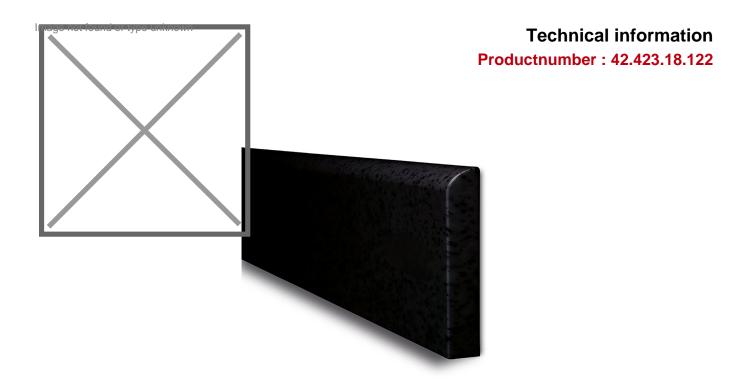

## **Product description**

The plastic wall protection is a versatile profile element made of polyethylene to protect walls. Ideally suited for rooms and corridors in public buildings, hospitals, nursing homes, waiting rooms, industrial and craft companies.

- Extremely shock and impact resistant profile, type A, made of smooth polyethylene
- Dimensionally stable and resistant to cold down to -30 ° C
- Easy to maintain, harmless and resistant to common cleaning agents
- Easy mounting with 6 mm screws (not included). The holes are pre-drilled and sealed with a plug of the same color an almost invisible assembly. The material can be easily cut to size on site with standard woodworking tools (drilling, sawing, milling).

## **Specifications**

Article arrangement: New

Version: wall protection 2060 mm x 150 mm x 20 mm

Subgroup: Profile protection

Length (mm): 2060 Height (mm): 150 Type number: 42-BP-W Type: wall protection Material: plastic Colour: black Width (mm): 20 Weight (kg) 6