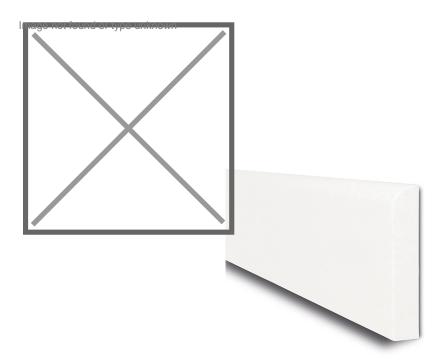

## **Product description**

The plastic wall protection is a versatile profile element made of polyethylene to protect walls. Ideally suited for rooms and corridors in public buildings, hospitals, nursing homes, waiting rooms, industrial and craft companies.

- Extremely shock and impact resistant profile, type A, made of smooth polyethylene
- Dimensionally stable and resistant to cold down to -30 ° C
- Easy to maintain, harmless and resistant to common cleaning agents
- Easy mounting with 6 mm screws (not included). The holes are pre-drilled and sealed with a plug of the same color an almost invisible assembly. The material can be easily cut to size on site with standard woodworking tools (drilling, sawing, milling).

## **Specifications**

Article arrangement: New

Version: wall protection 2060 mm x 200 mm x 10 mm

Subgroup: Profile protection

Length (mm): 2060 Height (mm): 200

Type number: 42-BP-W

Type: wall protection Material: plastic Colour: white Width (mm): 10 Weight (kg) 4