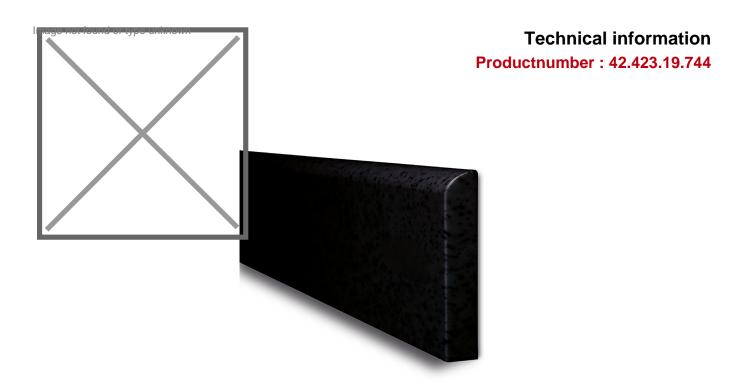

## **Product description**

The plastic wall protection is a versatile profile element made of polyethylene to protect walls. Ideally suited for rooms and corridors in public buildings, hospitals, nursing homes, waiting rooms, industrial and craft companies.

- Extremely shock and impact resistant profile, type A, made of smooth polyethylene
- Dimensionally stable and resistant to cold down to -30 ° C
- Easy to maintain, harmless and resistant to common cleaning agents
- Easy mounting with 6 mm screws (not included). The holes are pre-drilled and sealed with a plug of the same color an almost invisible assembly. The material can be easily cut to size on site with standard woodworking tools (drilling, sawing, milling).

## **Specifications**

Article arrangement: New

Version: wall protection 2060 mm x 200 mm x 10 mm

Subgroup: Profile protection

Length (mm): 2060 Height (mm): 200 Type number: 42-BP-W Material: plastic Colour: black Width (mm): 10 Weight (kg) 4