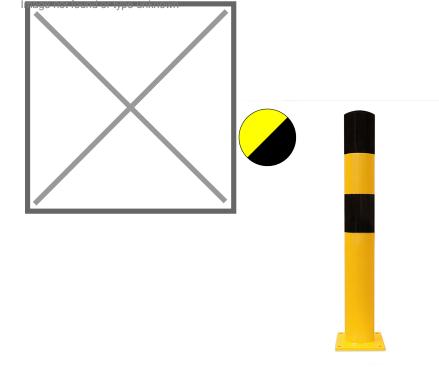

## **Product description**

Extremely resilient protection post on a base of quality steel with a thickness of 4.5 mm. Effectively prevents collision damage, secures inventory, traffic routes and work areas. The bollards protect machines, pillars, columns, shelves, gates, loading docks from collision damage. The dimensions of the feet/bottom plates are 250x250x15 mm (lxwxh) and are each provided with 4 drilled holes with a diameter of 18 mm.

## Specifications

Article arrangement: New Version: crash protection bollard yellow/black Subgroup: Protection guards Surface treatment: plastic-coated and galvanized Height (mm): 1200 Type number: 42-BP-B EAN Code (Gtin) 8719424059786

Scan the QR code for more information

Type: bumper protection Material: steel Colour: black/yellow Width (mm): 194 Weight (kg) 42 Additional specifications: for indoor and outdoor use