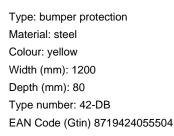

## **Product description**

Ram protection planks/crossbars impact protection that provide protection for columns, posts, work areas, walls, pipes, etc. against damage caused by forklifts in warehouse or workshop. The striking yellow C-profile beams are made of 3mm thick high-quality steel and are easy to attach to support posts (see to be combined with). A variable system consisting of posts and battens. Quick, easy installation, interlocking and no protruding lugs or bolts.

## Specifications

Article arrangement: New Version: crossbeam Subgroup: Protection guards Surface treatment: plastic-coated and galvanized Height (mm): 120 Weight (kg) 11.5 Additional specifications: for indoor and outdoor use