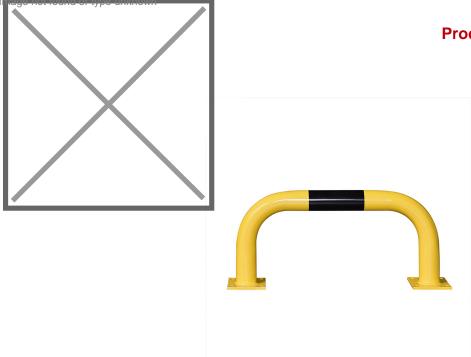

## **Product description**

Steel protective bar for protection against collision damage, securing machines and workplaces and separating traffic routes. The striking yellow brackets are made of 3 mm thick high-quality steel with a diameter of 76 mm and provided with black signal stripes. The dimensions of the feet/bottom plates are 160x140x10 mm (lxwxh) and are each provided with 4 drilled holes with a diameter of 14 mm. screw 8/100 (article number: 42.109.17.393) of

## **Specifications**

Article arrangement: New

Version: crash protection bar of steel

Subgroup: Protection guards
Surface treatment: plastic-coated

Height (mm): 350 Type number: 42-BB

EAN Code (Gtin) 8719424058765

Scan the QR code for more information

Type: guardrail Material: steel Colour: black/yellow Width (mm): 750 Weight (kg) 12

Additional specifications: only suitable for indoor use!