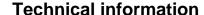

## **Product description**

Steel protective bar for protection against collision damage, securing machines and workplaces and separating traffic routes. The striking yellow brackets are made of 3 mm thick high-quality steel with a diameter of 76 mm. The dimensions of the feet/bottom plates are 160x140x10 mm (lxwxh) and are each provided with 4 drilled holes with a diameter of 14 mm. screw 8/100 (article number: 42.109.17.393) of

## **Specifications**

Article arrangement: New

Version: crash protection bar of steel Subgroup: Protection guards

Surface treatment: plastic-coated Height (mm): 350

Type number: 42-BB

EAN Code (Gtin) 8719424058802

Scan the QR code for more information

Type: guardrail Material: steel Colour: yellow Width (mm): 375 Weight (kg) 10

Additional specifications: only suitable for indoor use!