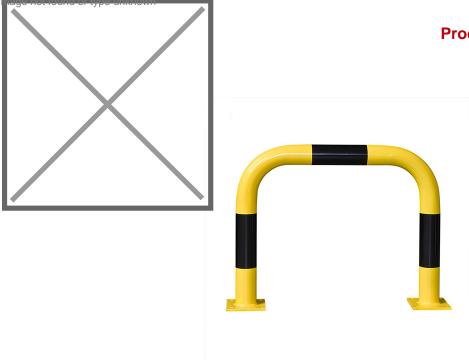

## **Product description**

Steel protective bar for protection against collision damage, securing machines and workplaces and separating traffic routes. The striking yellow brackets are made of 3 mm thick high-quality steel with a diameter of 76 mm and provided with black signal stripes. The dimensions of the feet/bottom plates are 160x140x10 mm (lxwxh) and are each provided with 4 drilled holes with a diameter of 14 mm. screw 8/100 (article number: 42.109.17.393) of

## **Specifications**

Article arrangement: New

Version: crash protection bar of steel

Subgroup: Protection guards
Surface treatment: plastic-coated

Height (mm): 600 Type number: 42-BB

EAN Code (Gtin) 8719424058888

Scan the QR code for more information

Type: guardrail Material: steel Colour: black/yellow Width (mm): 750 Weight (kg) 14

Additional specifications: only suitable for indoor use!