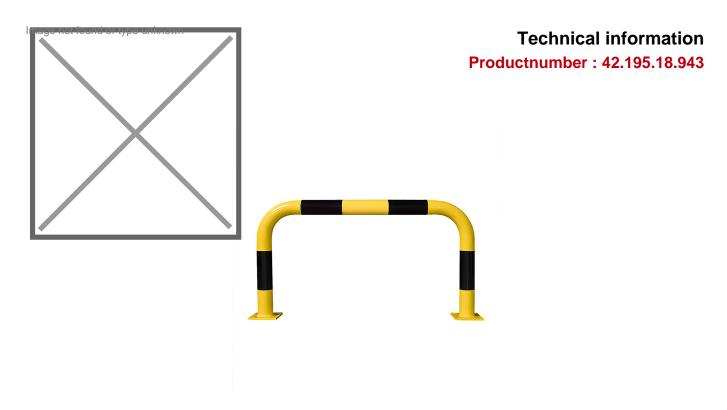

## **Product description**

Steel protective bar for protection against collision damage, securing machines and workplaces and separating traffic routes. The striking yellow brackets are made of 3 mm thick high-quality steel with a diameter of 76 mm and provided with black signal stripes. The dimensions of the feet/bottom plates are 160x140x10 mm (lxwxh) and are each provided with 4 drilled holes with a diameter of 14 mm. screw 8/100 (article number: 42.109.17.393) of

Type: guardrail

Material: steel

Colour: black/yellow

8 x through anchors for concrete floors 12/120 (article number: 42.109.24.665)

## **Specifications**

Article arrangement: New

Version: crash protection bar of steel

Subgroup: Protection guards

Surface treatment: plastic-coated

Type number: 42-BB

EAN Code (Gtin) 8719424058901

Width (mm): 1000 Height (mm): 600

Weight (kg) 16 Additional specifications: only suitable for indoor use!