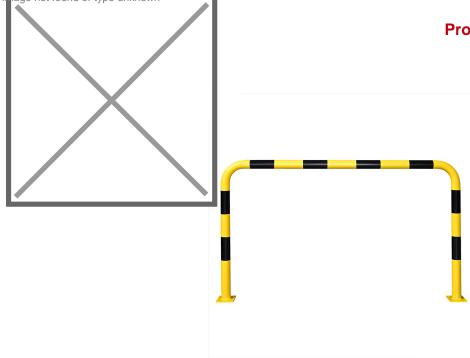

## **Product description**

Steel protective bar for protection against collision damage, securing machines and workplaces and separating traffic routes. The striking yellow brackets are made of 3 mm thick high-quality steel with a diameter of 76 mm and provided with black signal stripes. The dimensions of the feet/bottom plates are 160x140x10 mm (lxwxh) and are each provided with 4 drilled holes with a diameter of 14 mm. screw 8/100 (article number: 42.109.17.393) of

## Specifications

Article arrangement: New Version: crash protection bar of steel Subgroup: Protection guards Surface treatment: plastic-coated Height (mm): 1200 Type number: 42-BB EAN Code (Gtin) 8719424058956

Scan the QR code for more information

Type: guardrail Material: steel Colour: black/yellow Width (mm): 2000 Weight (kg) 25.5 Additional specifications: only suitable for indoor use!