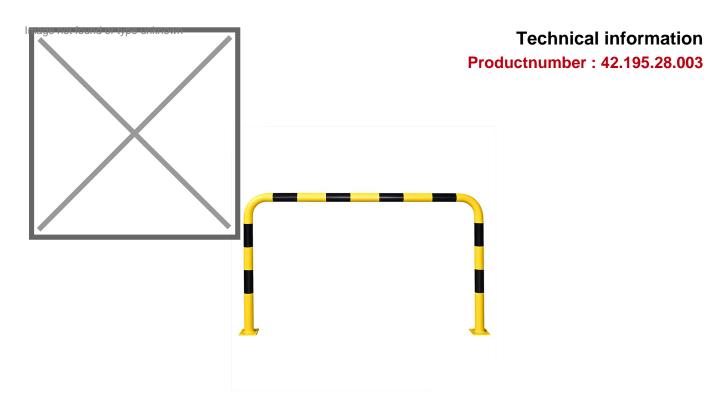

## **Product description**

Steel protective bar for protection against collision damage, securing machines and workplaces and separating traffic routes. The striking yellow brackets are made of 3 mm thick high-quality steel with a diameter of 76 mm and provided with black signal stripes. The dimensions of the feet/bottom plates are 160x140x10 mm (lxwxh) and are each provided with 4 drilled holes with a diameter of 14 mm. screw 8/100 (article number: 42.109.17.393) of

## **Specifications**

Article arrangement: New

Version: crash protection bar of steel

Subgroup: Protection guards

Surface treatment: plastic-coated and galvanized

Height (mm): 1200 Weight (kg) 25.5

Additional specifications: for indoor and outdoor use

Type: guardrail
Material: steel
Colour: black/yellow
Width (mm): 2000
Depth (mm): 140
Type number: 42-VR-S

EAN Code (Gtin) 8719424059137

Scan the QR code for more information