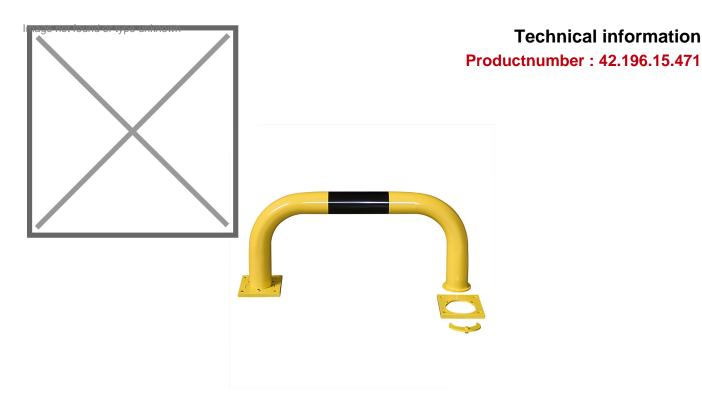

## **Product description**

Steel protective bar for protection against collision damage, securing machines and workplaces and separating traffic routes. The striking yellow brackets are made of 3 mm thick high-quality steel with a diameter of 76 mm and provided with black signal stripes. The dimensions of the feet/bottom plates are 160x140x15 mm (lxwxh) and are each provided with 4 drilled holes with a diameter of 14 mm. screw 8/100 (article number: 42.109.17.393) of

## **Specifications**

Article arrangement: New

Version: crash protection bar dismountable, of steel

Subgroup: Protection guards
Surface treatment: plastic-coated

Height (mm): 350 Weight (kg) 12.5

Additional specifications: only suitable for indoor use!

Type: guardrail
Material: steel
Colour: black/yellow
Width (mm): 750
Depth (mm): 140
Type number: 42-VR-S

EAN Code (Gtin) 8719424059205

Scan the QR code for more information