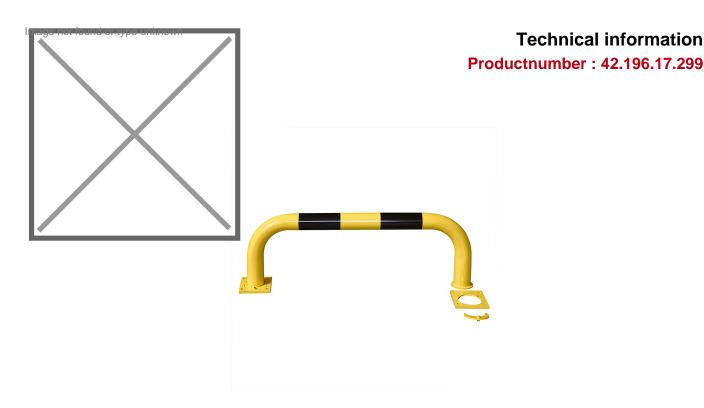

## **Product description**

Steel protective bar for protection against collision damage, securing machines and workplaces and separating traffic routes. The striking yellow brackets are made of 3 mm thick high-quality steel with a diameter of 76 mm and provided with black signal stripes. The dimensions of the feet/bottom plates are 160x140x15 mm (lxwxh) and are each provided with 4 drilled holes with a diameter of 14 mm. screw 8/100 (article number: 42.109.17.393) of

## **Specifications**

Article arrangement: New

Version: crash protection bar dismountable, of steel

Subgroup: Protection guards
Surface treatment: plastic-coated

Height (mm): 350 Weight (kg) 13.5

Additional specifications: only suitable for indoor use!

Type: guardrail
Material: steel
Colour: black/yellow
Width (mm): 1000
Depth (mm): 140
Type number: 42-VR-S

EAN Code (Gtin) 8719424059236

Scan the QR code for more information