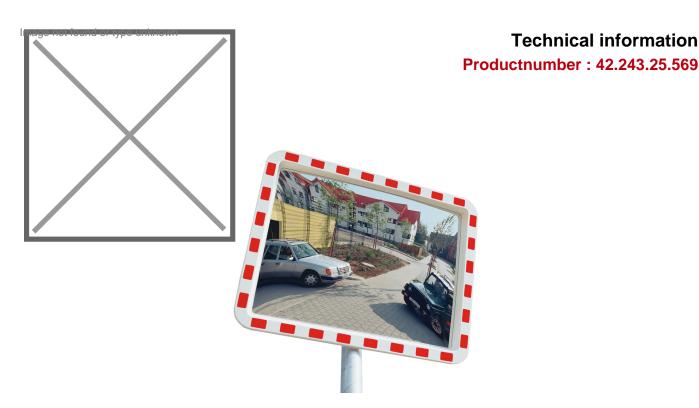

## **Product description**

Very suitable observation mirror for indoor and outdoor use with brilliant optical quality. The curved mirror surface is made of impactresistant acrylic. The UV-stable plastic frame is corrosion-free and weather-resistant.

## **Specifications**

Article arrangement: New

Version: traffic mirror acrylic 100x120 cm

Subgroup: Safety mirrors Width (mm): 1200 Weight (kg) 11

Additional specifications: Viewing distance 16-20 m

Type: basic Material: plastic Colour: white/red Height (mm): 1000