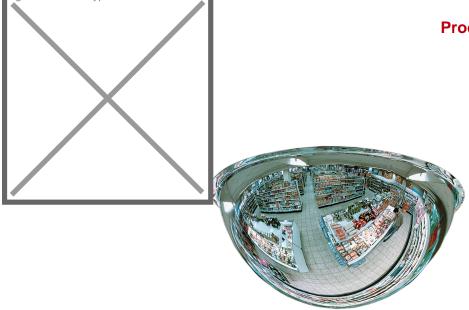

## **Product description**

Handy wide-angle mirror with a 360 ° overview. Ideal for speeding up traffic flow. Prevents accidents and theft.

Due to its light weight, shock resistance, faster flow and easy installation, it is certainly of added value for use in halls, warehouses, showrooms, hospitals, etc.