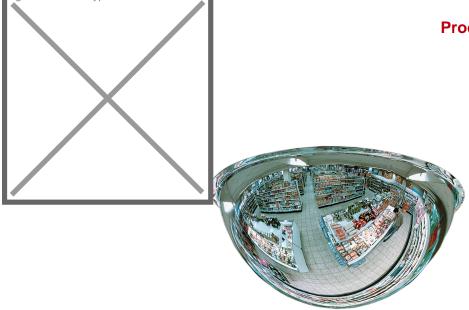

## **Product description**

Handy wide-angle mirror with a 360 ° overview. Ideal for speeding up traffic flow. Prevents accidents and theft.

Due to its light weight, shock resistance, faster flow and easy installation, it is certainly of added value for use in halls, warehouses, showrooms, hospitals, etc.

## **Specifications**

Article arrangement: New Version: perception mirror 360° Subgroup: Safety mirrors

Weight (kg) 7

Additional specifications: Viewing distance 1-4 m

Type: Industry Material: plastic Width (mm): 800