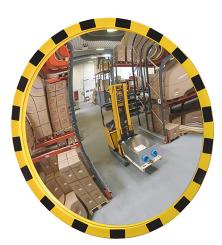

## **Product description**

This very affordable observation mirror for indoor and outdoor areas provides optimal protection and overview in many rooms. High quality due to the shock-resistant acrylic. Yellow plastic frame with black stripes. And easy to mount in many positions thanks to the supplied holder.

## **Specifications**

Article arrangement: New

Version: traffic mirror acrylic ø60 cm

Subgroup: Safety mirrors

Width (mm): 600

Weight (kg) 7

Additional specifications: Viewing distance 1-4 m

Type: Industry
Material: plastic
Colour: black/yellow
Height (mm): 600