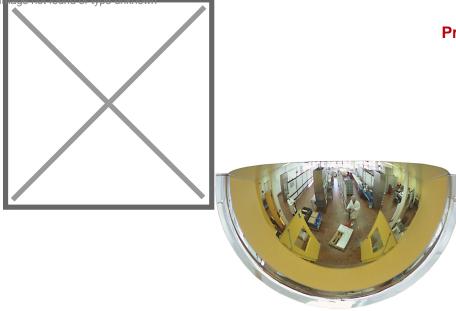

## **Product description**

180° wide-angle mirror with excellent image quality. Easy to use due to the light weight, shock resistance and easy mounting with the supplied screws.

Recommended for use in office buildings, hospitals, hotels, elevators, etc.

## Specifications

Article arrangement: New Version: perception mirror 180° Subgroup: Safety mirrors Height (mm): 530 Weight (kg) 8 Additional specifications: Viewing distance 10-15 m

Scan the QR code for more information

Type: Industry Material: plastic Width (mm): 1000 Depth (mm): 400 Type number: 42-OBS-180 EAN Code (Gtin) 8719424061529