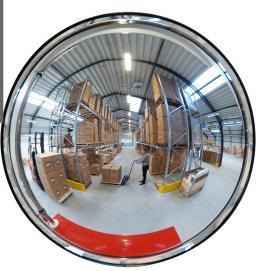

## **Product description**

Compact interior mirror made of acrylic glass with a black border. Has a wide field of view due to the special curvature. Easy to mount on flat surfaces with pre-drilled mounting holes.

## **Specifications**

Article arrangement: New

Version: perception mirror acrylic ø45 cm

Subgroup: Safety mirrors

Depth (mm): 100

Type number: 42-OBS-842 EAN Code (Gtin) 8719424056464

Scan the QR code for more information

Type: Industry Material: plastic Width (mm): 450 Weight (kg) 1.5

Additional specifications: Viewing distance 1-4 m