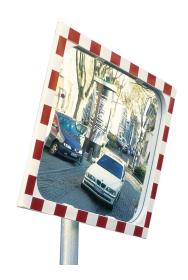

## **Product description**

Plastic traffic mirror with reflective red/white surface. Weather and UV resistant, impact and shock resistant. In addition, supplied with thermostatically controlled electric heating, which ensures that the mirror remains ice-free. Supplied with a 76mm diameter clamp (optionally a 108mm clamp).

## **Specifications**

Article arrangement: New

Version: traffic mirror acrylic 80x100 cm

Subgroup: Safety mirrors Width (mm): 1000 Weight (kg) 25

Additional specifications: Viewing distance 15-22 m

Scan the QR code for more information

Type: Traffic

Material: single glass pane

Colour: white/red Height (mm): 800

Type number: 42-TRF-E

EAN Code (Gtin) 8719424060867